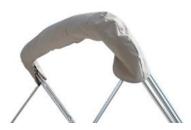

#### Fabric:

- 100% polyester SurLast Fabric
- UV and mildew resistant
- Custom canvas fitted to frame
- Free matching storage boot

# Secondary pictures

Matching zippered boot included