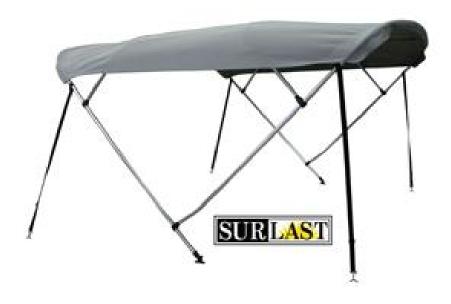

# SurLast Bimini Top7'L x Width 91"- 96" x Height 40"- 46" (4 Bow) (79646-AN-03)

## Product description

When it's time for shade, you need an ANP bimini top!

Built tough using only the finest materials, this 4 bow SurLast bimini top will add style and color to your boat.

The heavy duty aluminum frame and nylon hardware is easy to install and simple to use. To top it off it comes with a free matching storage boot and all required hardware.

#### Dimensions:

- Length: 7'
- Width: 91" to 96"
- Height: 40" to 46" Tall off your railing.
- Maximum height can be shortened down by 6"
- Height of the top when in folded position: 66"

#### Fabric:

- 100% polyester SurLast Fabric
- UV and mildew resistant
- Custom canvas fitted to frame
- Free matching storage boot

# Frame:

- 7/8" Aluminum frame with bright finish
- 4 bow frame with double-walled main bow
- Bows are assembled with nylon hardware.
- Frames come knocked down for shipping. Assembly is required.