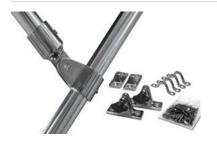

#### Frame

- 7/8" Aluminum frame with bright finish
- 4 bow frame with double-walled main bow
- Bows are assembled with Stainless steel hardware.
- Frames come knocked down for shipping. Assembly is required.

#### Hardware bag includes:

- (2) Stainless Deck hinges
- (2) Stainless Side mounts
- (2) Thumb screws
- (4) Adjustable Straps with stainless steel hooks
- Stainless steel hardware & screws