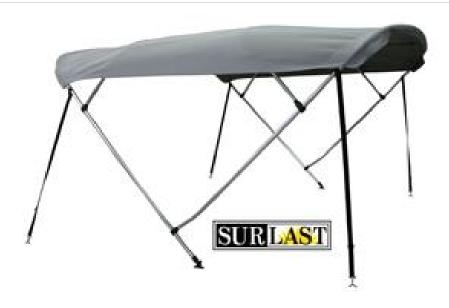

# SurLast Bimini Top - with zipper pkg7'L x Width 91"- 96" x Height 30"-36" (4 Bow) (79636-AS-03Z)

## Product description

When it's time for shade, you need an ANP bimini top!

This versatile bimini top comes with zippers sewn on all (4) sides so you can build an enclosure top.

Built tough using only the finest materials, this 4 bow SurLast bimini top will add style and color to your boat.

The heavy duty aluminum frame and stainless hardware is easy to install and simple to use. To top it off it comes with a free matching storage boot and all required hardware.

### Dimensions:

- Length: 7'
- Width: 91" to 96"
- Height: 30" to 36" Tall off your railing.
- Maximum height can be shortened down by 6"
- Height of the top when in folded position: 58"