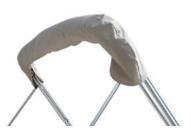

#### Fabric:

- 100% polyester SurLast Fabric
- UV and mildew resistant
- Custom canvas fitted to frame
- Free matching storage boot

# Secondary pictures

Matching zippered boot included

Zipper package sewn around bimini