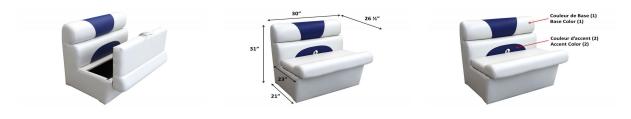

#### Dimensions:

- Length : 26 1/2"(depths)

- Width : 30" - Height : 31"

All required hardware included.

Images shown on this website may not be an identical representation of this specific product. If you need any additional clarification, please contact ANP customer service.

Price A.N.P. Inc.: \$368.00 PDSF: \$477.00

Select Base Color (1)

- Premium Solids - Gull #ANC-1849

Select Accent Color (2)

- Premium Solids - Ink #ANC-1853

A.N.P. Inc. 666 Baril blvd. Princeville (Quebec) G6L 3W6

## Secondary pictures