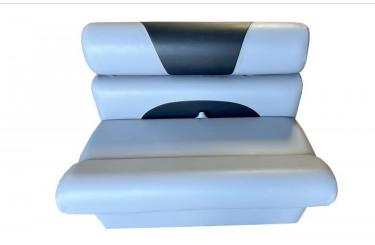

# 30" Pontoon boat seat - DLX series (300-012-0001-L1)

### Product description

The base is made of plastic, the back rest and the seating area is made of plywood. The whole structure is covered with foam and qualified marine vinyl.

The seat is manufactured with a large easy access storage area in the plastic section. Due to their plastic base, the furniture is very durable. All the hardware used is made of stainless steel.

Price A.N.P. Inc.: \$368.00 PDSF: \$477.00

Select Base Color (1)

- Premium Solids - Gull #ANC-1849

Select Accent Color (2)

- Premium Solids - Ink #ANC-1853

A.N.P. Inc. 666 Baril blvd. Princeville (Quebec) G6L 3W6

## Primary picture