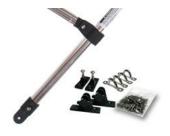

## Frame:

- 7/8" Aluminum frame with bright finish
- 3 bow frame with double-walled main bow
- Bows are assembled with nylon hardware.
- Frames come knocked down for shipping. Assembly is required.

## Hardware bag includes:

- (2) Nylon Deck hinges
- (2) Nylon Side mounts
- (2) Thumb screws
- (4) Adjustable Straps with stainless steel hooks
- Stainless steel assembly screws & hardware
- -- Assembly guide