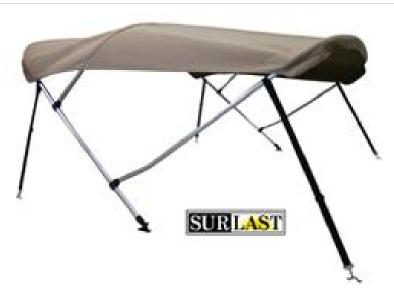

# SurLast Bimini Top5'L x Width 67"- 72" x Height 30"-36" (3 Bow) (57236-AN-03)

## Product description

When it's time for shade, you need an ANP bimini top!

Built tough using only the finest materials, this 3 bow SurLast bimini top will add style and color to your boat.

The heavy duty aluminum frame and nylon hardware is easy to install and simple to use. To top it off it comes with a free matching storage boot and all required hardware.

#### Dimensions:

- Length: 5'
- Width: 67" to 72"
- Height: 30" to 36" Tall off your railing.
- Maximum height can be shortened down by 6"
- Height of the top when in folded position : 51"

#### Fabric:

- 100% polyester SurLast Fabric
- UV and mildew resistant
- Custom canvas fitted to frame
- Free matching storage boot

## Frame:

- 7/8" Aluminum frame with bright finish
- 3 bow frame with double-walled main bow
- Bows are assembled with nylon hardware.
- Frames come knocked down for shipping. Assembly is required.