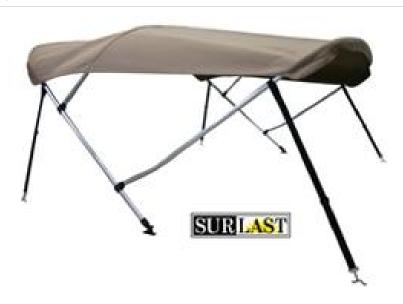

# SurLast Bimini Top - with zipper pkg6'L x Width 91"- 96" x Height 48"- 54" (3 Bow) (69654-AS-03Z)

## Product description

When it's time for shade, you need an ANP bimini top!

This versatile bimini top comes with zippers sewn on all (4) sides so you can build an enclosure top.

Built tough using only the finest materials, this 3 bow SurLast bimini top will add style and color to your boat.

## Dimensions:

- Length: 6'
- Width: 91" to 96"
- Height: 48" to 54" Tall off your railing.
- Maximum height can be shortened down by 6"
- Height of the top when in folded position: 66"

# Primary picture