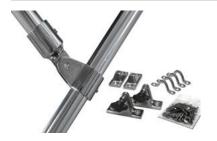

#### Hardware bag includes:

- (2) Stainless Deck hinges
- (2) Stainless Side mounts
- (2) Thumb screws
- (4) Adjustable Straps with stainless steel hooks
- Stainless steel hardware & screws
- -- Assembly guide