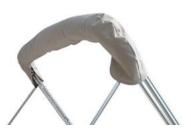

### Fabric:

- 100% polyester SurLast Fabric
- UV and mildew resistant
- Custom canvas fitted to frame
- Free matching storage boot

# Secondary pictures

Matching zippered boot included

Zipper package sewn around bimini