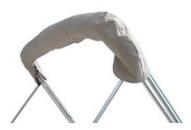

hen in folded position: 74"

#### Fabric:

- 100% polyester SurLast Fabric
- UV and mildew resistant
- Custom canvas fitted to frame
- Free matching storage boot

# Frame:

- 7/8" Aluminum frame with bright finish
- 4 bow frame with double-walled main bow
- Bows are assembled with nylon hardware.
- Frames come knocked down for shipping. Assembly is required.

## Hardware bag includes:

- (2) Nylon Deck hinges
- (2) Nylon Side mounts
- (2) Thumb screws
- (4) Adjustable Straps with stainless steel hooks
- Stainless steel assembly screws & hardware
- -- Assembly guide

Price A.N.P. Inc.: \$856.00

## Select your color

- Surlast Black #3854
- Surlast Sand #3853
- Surlast Yellow #3868



# Primary picture



A.N.P. Inc. 666 Baril blvd.

G6L 3W6

Princeville (Quebec)

# Secondary pictures







Matching zippered boot included