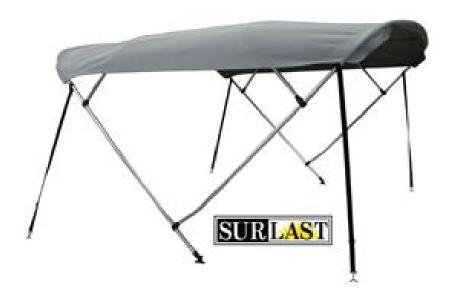

# SurLast Bimini Top8'L x Width 85"- 90" x Height 48"- 54" (4 Bow) (89054-AN-03)

## Product description

When it's time for shade, you need an ANP bimini top!

Built tough using only the finest materials, this 4 bow SurLast bimini top will add style and color to your boat.

The heavy duty aluminum frame and nylon hardware is easy to install and simple to use. To top it off it comes with a free matching storage boot and all required hardware.

#### Dimensions:

- Length: 8'
- Width: 85" to 90"
- Height: 48" to 54" Tall off your railing.
- Maximum height can be shortened down by 6"
- Height of the top when in folded position: 74"

#### Fabric:

- 100% polyester SurLast Fabric
- UV and mildew resistant
- Custom canvas fitted to frame
- Free matching storage boot

# Frame:

- 7/8" Aluminum frame with bright finish
- 4 bow frame with double-walled main bow
- Bows are assembled with nylon hardware.
- Frames come knocked down for shipping. Assembly is required.