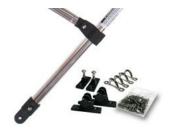

# Frame:

- 7/8" Aluminum frame with bright finish
- 4 bow frame with double-walled main bow
- Bows are assembled with nylon hardware.
- Frames come knocked down for shipping. Assembly is required.

## Hardware bag includes:

- (2) Nylon Deck hinges
- (2) Nylon Side mounts
- (2) Thumb screws
- (4) Adjustable Straps with stainless steel hooks
- Stainless steel assembly screws & hardware
- -- Assembly guide