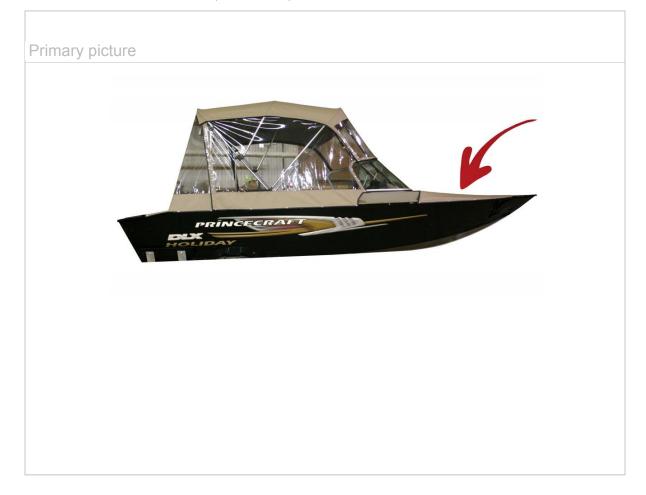

## Princecraft Holiday DLX WS 2016 - Bow cover (016-10-212950)

## Product description

Protect the bow area of your boat from the elements with this custom-made tonneau cover. It is manufactured using our Top Gun premium quality material.

Keep your boat an original. If we made it in the past, we can make it again. This is the same bimini extension initially designed for the year of your boat when it first came out of the factory. No measurements are required.