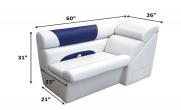

#### Dimensions:

- Length: 26"(depths)

- Width : 60" - Height : 31"

All required hardware included.

Images shown on this website may not be an identical representation of this specific product. If you need any additional clarification, please contact ANP customer service.