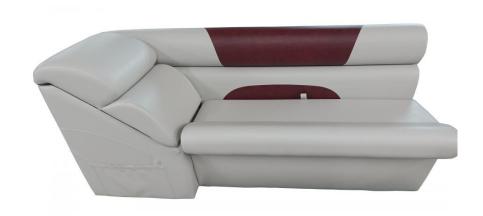

### Product description

The base is made of plastic. The back rest, the lounger section and the seating area is made of plywood. The whole structure is covered with foam and qualified marine vinyl.

The seat is manufactured with two large easy access storage area in the plastic section. Simply pull on the vinyl strap to access the storage area. Because of its plastic base, the furniture becomes very durable. All the hardware used is made of stainless steel.

#### Dimensions:

- Length: 26"(depths)

- Width : 60" - Height : 31"

All required hardware included.

Images shown on this website may not be an identical representation of this specific product. If you need any additional clarification, please contact ANP customer service.

## Primary picture