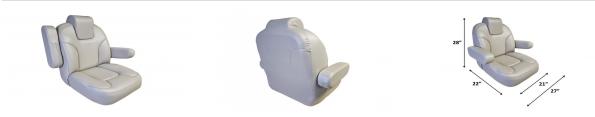

## Product description

The structure is made of anti-rust painted metal. The seat is covered with comfortable foam and superior qualified vinyl. The arm rests can be moved up or down to make any position enjoyable. Dimensions :

- Length : 22" (depths)
- Width : 26 1⁄2"
- Height : 28"

Manufactured to fit on most seat mounts.

Images shown on this website may not be an identical representation of this specific product. If you need any additional clarification, please contact ANP customer service.