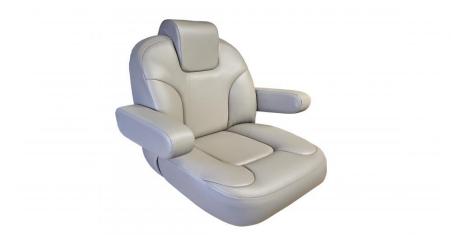

## Mid back captain seat - SK Series (300-004G-0005-4)

## Product description

The structure is made of anti-rust painted metal. The seat is covered with comfortable foam and superior qualified vinyl. The arm rests can be moved up or down to make any position enjoyable. Dimensions :

- Length : 22" (depths)
- Width : 26 1⁄2"
- Height : 28"

Manufactured to fit on most seat mounts.

Images shown on this website may not be an identical representation of this specific product. If you need any additional clarification, please contact ANP customer service.