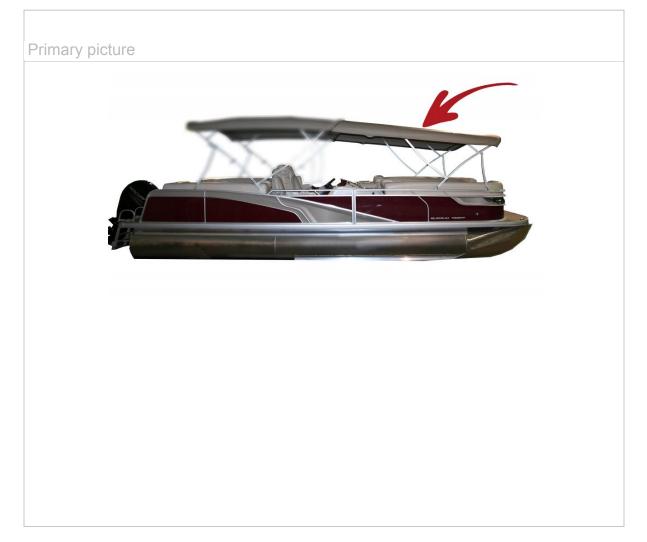

## Princecraft Quorum 23 XT 2017 - Front bimini - w/out frames (017-20-097960)

## Product description

Protect yourself and your passengers from UV rays and other elements using this custom made bimini top. It is manufactured using our superior quality Top Gun material.

Keep your boat an original. If we made it in the past, we can make it again. This is the same bimini initially designed for the year of your boat when it first came out of the factory. No measurements are required.