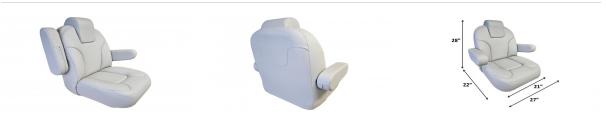

## Product description

The structure is made of anti-rust painted metal. The seat is covered with comfortable foam and superior qualified vinyl. The arm rests can be moved up or down to make any position enjoyable. Dimensions :

- Length : 22" (depths)
- Width : 26 1⁄2"
- Height : 28"

Manufactured to fit on most seat mounts.

Images shown on this website may not be an identical representation of this specific product. If you need any additional clarification, please contact ANP customer service.