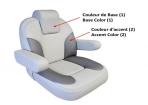

Price A.N.P. Inc.: \$550.00

Select Base Color (1)

- Alante

Select Accent Color (2)

- Premium Textures - Reef Stone #76233

## Secondary pictures