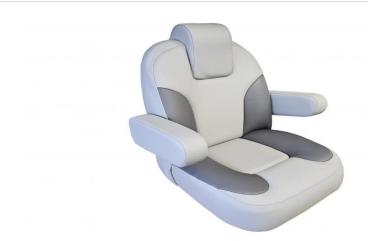

## Mid back captain seat - SK Series (300-004G-0005-1)

## Product description

The structure is made of anti-rust painted metal. The seat is covered with comfortable foam and superior qualified vinyl. The arm rests can be moved up or down to make any position enjoyable. Dimensions:

- Length : 22" (depths)

- Width : 26 ½" - Height : 28"

Manufactured to fit on most seat mounts.

Images shown on this website may not be an identical representation of this specific product. If you need any additional clarification, please contact ANP customer service.

## Primary picture

A.N.P. Inc. 666 Baril blvd. Princeville (Quebec) G6L 3W6