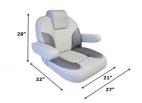

- Length : 22" (depths)

- Width : 26 ½" - Height : 28"

Manufactured to fit on most seat mounts.

Images shown on this website may not be an identical representation of this specific product. If you need any additional clarification, please contact ANP customer service.

## Secondary pictures