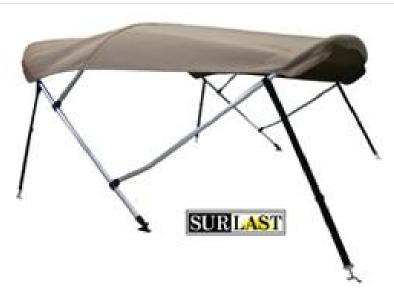

# SurLast Bimini Top6'L x Width 85"- 90" x Height 48"- 54" (3 Bow) (69054-AN-03)

## Product description

When it's time for shade, you need an ANP bimini top!

Built tough using only the finest materials, this 3 bow SurLast bimini top will add style and color to your boat.

The heavy duty aluminum frame and nylon hardware is easy to install and simple to use. To top it off it comes with a free matching storage boot and all required hardware.

#### Dimensions:

- Length: 6'
- Width: 85" to 90"
- Height: 48" to 54" Tall off your railing.
- Maximum height can be shortened down by 6"
- Height of the top when in folded position: 66"

#### Fabric:

- 100% polyester SurLast Fabric
- UV and mildew resistant
- Custom canvas fitted to frame
- Free matching storage boot

# Frame:

- 7/8" Aluminum frame with bright finish
- 3 bow frame with double-walled main bow
- Bows are assembled with nylon hardware.
- Frames come knocked down for shipping. Assembly is required.