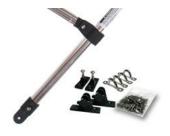

# Frame:

- 7/8" Aluminum frame with bright finish
- 3 bow frame with double-walled main bow
- Bows are assembled with nylon hardware.
- Frames come knocked down for shipping. Assembly is required.

## Hardware bag includes:

- (2) Nylon Deck hinges
- (2) Nylon Side mounts
- (2) Thumb screws
- (4) Adjustable Straps with stainless steel hooks
- Stainless steel assembly screws & hardware
- Assembly guide