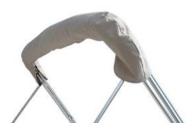

#### Fabric:

- 100% polyester SurLast Fabric
- UV and mildew resistant
- Custom canvas fitted to frame
- Free matching storage boot

# Secondary pictures

Matching zippered boot included