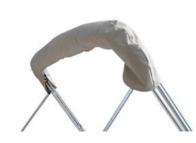

The heavy duty aluminum frame and nylon hardware is easy to install and simple to use. To top it off it comes with a free matching storage boot and all required hardware.

Dimensions:

- Length: 8'
- Width: 91" to 96"
- Height: 48" to 54" Tall off your railing.
- Maximum height can be shortened down by 6"
- Height of the top when in folded position : 74"

Fabric:

- 100% polyester Top Gun Fabric Over 17 vibrant colors!
- UV and mildew resistant
- Custom canvas fitted to frame
- Free matching storage boot

Frame:

- 7/8" Aluminum frame with bright finish
- 4 bow frame with double-walled main bow
- Bows are assembled with nylon hardware.
- Frames come knocked down for shipping. Assembly is required.

A.N.P. Inc. 666 Baril blvd. Princeville (Quebec) G6L 3W6

Secondary pictures

Aluminum frame with nylon hardware

Matching zippered boot included

Zipper package sewn around bimini