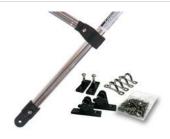

Fabric:

- 100% polyester Top Gun Fabric Over 17 vibrant colors!
- UV and mildew resistant
- Custom canvas fitted to frame
- Free matching storage boot

Frame:

- 7/8" Aluminum frame with bright finish
- 4 bow frame with double-walled main bow
- Bows are assembled with nylon hardware.
- Frames come knocked down for shipping. Assembly is required.

Hardware bag includes:

- (2) Nylon Deck hinges
- (2) Nylon Side mounts
- (2) Thumb screws
- (4) Adjustable Straps with stainless steel hooks
- Stainless steel assembly screws & hardware

Assembly guide

Price A.N.P. Inc. : \$964.00

A.N.P. Inc. 666 Baril blvd. Princeville (Quebec) G6L 3W6

Secondary pictures

Aluminum frame with nylon hardware

Matching zippered boot included

Zipper package sewn around bimini