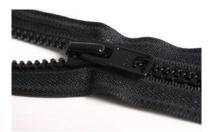

## Product description

When it's time for shade, you need an ANP bimini top! This versatile bimini top comes with zippers sewn on all (4) sides so you can build an enclosure top.

Built tough using only the finest materials, this 4 bow Top Gun bimini top will add style and color to your boat.

A.N.P. Inc. 666 Baril blvd. Princeville (Quebec) G6L 3W6

Secondary pictures

Aluminum frame with nylon hardware

Matching zippered boot included

Zipper package sewn around bimini