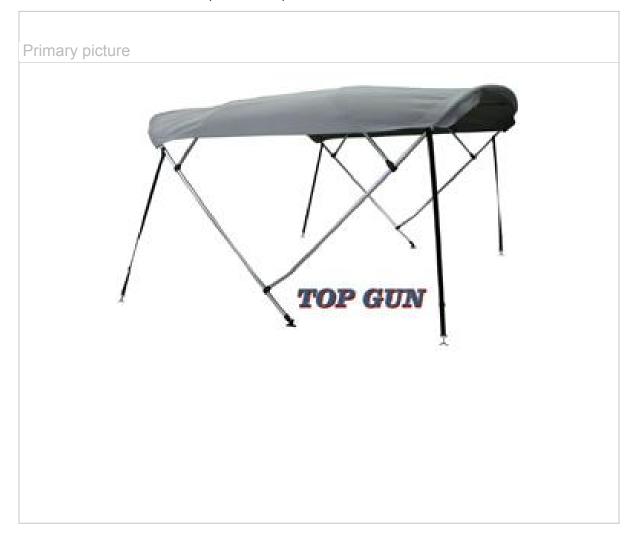

## Top Gun Bimini Top - with zipper pkg8'L x Width 91"- 96" x Height 48"- 54" (4 Bow) (89654-AN-02Z)

## Product description

When it's time for shade, you need an ANP bimini top! This versatile bimini top comes with zippers sewn on all (4) sides so you can build an enclosure top.

Built tough using only the finest materials, this 4 bow Top Gun bimini top will add style and color to your boat.

The heavy duty aluminum frame and nylon hardware is easy to install and simple to use. To top it off it comes with a free matching storage boot and all required hardware.

Dimensions:

- Length: 8'
- Width: 91" to 96"
- Height: 48" to 54" Tall off your railing.
- Maximum height can be shortened down by 6"
- Height of the top when in folded position : 74"

Fabric:

- 100% polyester Top Gun Fabric Over 17 vibrant colors!
- UV and mildew resistant
- Custom canvas fitted to frame
- Free matching storage boot

Frame:

- 7/8" Aluminum frame with bright finish
- 4 bow frame with double-walled main bow
- Bows are assembled with nylon hardware.
- Frames come knocked down for shipping. Assembly is required.