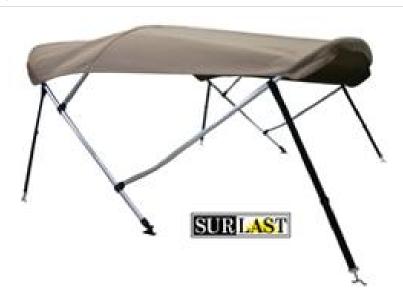

# SurLast Bimini Top - with zipper pkg6'L x Width 91"- 96" x Height 40"- 46" (3 Bow) (69646-AN-03Z)

## Product description

When it's time for shade, you need an ANP bimini top!

This versatile bimini top comes with zippers sewn on all (4) sides so you can build an enclosure top.

Built tough using only the finest materials, this 3 bow SurLast bimini top will add style and color to your boat.

The heavy duty aluminum frame and nylon hardware is easy to install and simple to use. To top it off it comes with a free matching storage boot and all required hardware.

## Dimensions:

- Length: 6'
- Width: 91" to 96"
- Height: 40" to 46" Tall off your railing.
- Maximum height can be shortened down by 6"
- Height of the top when in folded position: 63"

# Primary picture