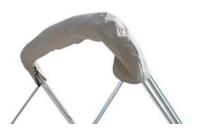

### Fabric:

- 100% polyester SurLast Fabric
- UV and mildew resistant
- Custom canvas fitted to frame
- Free matching storage boot

# Secondary pictures

Matching zippered boot included

Zipper package sewn around bimini