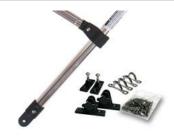

#### Hardware bag includes:

- (2) Nylon Deck hinges
- (2) Nylon Side mounts
- (2) Thumb screws
- (4) Adjustable Straps with stainless steel hooks
- Stainless steel assembly screws & hardware
- -- Assembly guide

# Secondary pictures

Matching zippered boot included

Zipper package sewn around bimini